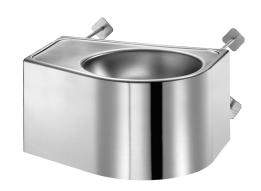

## **DUO S TC R washbasin**

Ref. 160360

Polished satin 304 stainless steel - Wall-mounted with concealed waste

## **DESCRIPTION**

DUO S TC R washbasin - Ref. 160360

Wall-mounted washbasin with through-the-wall installation for service ducts. Integrated countertop.

Basin on the right.

Basin internal diameter: 310mm.

Bacteriostatic 304 stainless steel. Polished satin finish. Stainless steel

thickness: 1.2mm

Rounded edges prevent injury.

Vandal-resistant: shrouded basin, concealed waste outlet.

200mm threaded rod can be cut to size (other lengths are available on

request).

Recessed horizontal waste outlet Ø 1".

Flat perforated waste, without screws: easy to clean and vandal-resistant.

Without overflow. Supplied with fixing elements.

CE marked. Complies with European standard EN 14688.