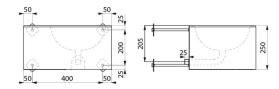

## TECHNICAL CHARACTERISTICS

DUO S TC R washbasin - Ref. 160360

| Height    | 250mm                              |
|-----------|------------------------------------|
| Length    | 270/380mm                          |
| Width     | 500mm                              |
| Thickness | 1.2mm                              |
| Finish    | 304 polished satin stainless steel |
| Norms     | CE ①                               |
| Warranty  | 30 WARRANTY                        |
|           |                                    |