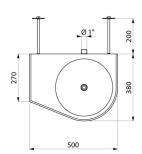

## TECHNICAL CHARACTERISTICS

DUO S TC R washbasin - Ref. 160360

| Height    | 250mm                              |
|-----------|------------------------------------|
| Length    | 270/380mm                          |
| Width     | 500mm                              |
| Thickness | 1.2mm                              |
| Finish    | 304 polished satin stainless steel |
| Norms     | CE ①                               |
| Warranty  | 30 WARRANTY                        |
|           |                                    |