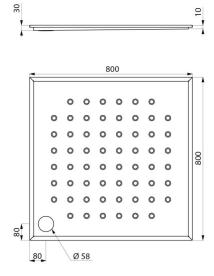

## TECHNICAL CHARACTERISTICS

PMR recessed shower tray - Ref. 150500

| Depth     | 30mm                               |
|-----------|------------------------------------|
| Length    | 800mm                              |
| Width     | 800mm                              |
| Thickness | 1.5mm                              |
| Finish    | 304 polished satin stainless steel |
| Norms     | <b>C€ ②</b>                        |
| Warranty  | 30 WARRANTY                        |
|           |                                    |