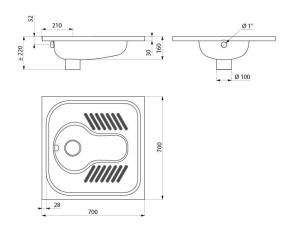

## TECHNICAL CHARACTERISTICS

SHA 700 squat WC pan - Ref. 113610

| Height    | 30mm                               |
|-----------|------------------------------------|
| Depth     | 220mm                              |
| Length    | 700mm                              |
| Width     | 700mm                              |
| Thickness | 1.2mm                              |
| Finish    | Polished satin 304 stainless steel |
| Norms     | <u>©</u>                           |
| Warranty  | 30 WARRANTY                        |