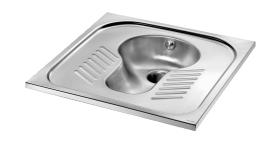

## SHA 700 squat WC pan

Ref. 113610

Polished satin 304 stainless steel - recessed - no trap

## **DESCRIPTION**

SHA 700 squat WC pan - Ref. 113610

Floor-recessed squat WC pan, 700 x 220 x 700mm.

Bacteriostatic 304 stainless steel.

Polished satin finish.

Stainless steel thickness 1.2mm.

One-piece pressed WC bowl, seam-free for easy maintenance and better hygiene.

Bowl shape suitable for male and female use.

Non-slip foot area.

Vertical waste outlet: Ø 100mm.

Flushing system with one 304 stainless steel spreader.

Weight: 6kg. 30-year warranty.

[Formerly ref: 0113630019]