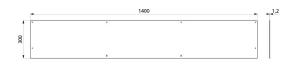

## TECHNICAL CHARACTERISTICS

Splashback 1400mm for CANAL wash trough - Ref. 100260

| Height    | 300mm                              |
|-----------|------------------------------------|
| Length    | 1400mm                             |
| Thickness | 1.2mm                              |
| Finish    | 304 polished satin stainless steel |
| Warranty  | 30 g<br>WARRANTY                   |