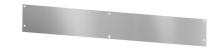

## Splashback 1200mm for CANAL wash trough

Ref. 100250

Polished satin 304 stainless steel - L. 1200mm

## **DESCRIPTION**

Splashback 1200mm for CANAL wash trough - Ref. 100250

Splashback for CANAL wash trough. Bacteriostatic 304 stainless steel. Polished satin finish.

Stainless steel thickness: 1.2mm.

Length: 1,200mm.