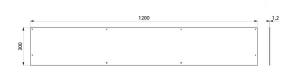

## TECHNICAL CHARACTERISTICS

Splashback 1200mm for CANAL wash trough - Ref. 100250

| Height    | 300mm                              |
|-----------|------------------------------------|
| Length    | 1200mm                             |
| Thickness | 1.2mm                              |
| Finish    | 304 polished satin stainless steel |
| Warranty  | 30 g                               |