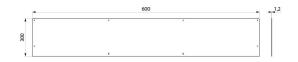

#### Splashback 600mm for CANAL wash trough - Ref. 100240

| Height    | 300mm                              |
|-----------|------------------------------------|
| Length    | 600mm                              |
| Thickness | 1.2mm                              |
| Finish    | 304 polished satin stainless steel |
| Warranty  | 30 M                               |