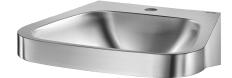

# FRAJU wall-mounted washbasin

Ref. 121430

Polished satin 304 stainless steel

#### FRAJU wall-mounted washbasin - Ref. 121430

Wall-mounted washbasin, 530x470mm.
Bacteriostatic 304 stainless steel.
Polished satin finish.
Stainless steel thickness: 1.2mm for the bowl and 1.5mm for surround.
Rounded edges prevent injury.
With Ø 35mm central tap hole.
Supplied with 1¼" waste.
Without overflow.
Supplied with fixing elements.
CE marked. Complies with European standard EN 14688.
Weight: 4.65kg.
30-year warranty.
[Formerly ref: 0211430008]