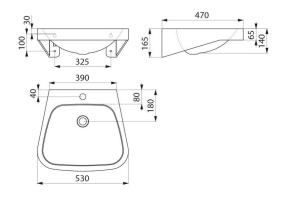

#### FRAJU wall-mounted washbasin - Ref. 121430

Wall-mounted washbasin, 530x470mm.
Bacteriostatic 304 stainless steel.
Polished satin finish.
Stainless steel thickness: 1.2mm for the bowl and 1.5mm for surround.
Rounded edges prevent injury.
With Ø 35mm central tap hole.
Supplied with 1¼" waste.
Without overflow.
Supplied with fixing elements.
CE marked. Complies with European standard EN 14688.
Weight: 4.65kg.
30-year warranty.
[Formerly ref: 0211430008]

#### FRAJU wall-mounted washbasin - Ref. 121430

| Height    | 165mm                              |
|-----------|------------------------------------|
| Length    | 530mm                              |
| Width     | 470mm                              |
| Thickness | 1.2mm (bowl) and 1.5mm (surround)  |
| Finish    | Polished satin 304 stainless steel |
| Norms     | CE ©                               |
| Warranty  | <b>30</b><br>WARRANTY              |