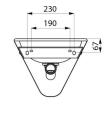

## **TECHNICAL CHARACTERISTICS**

Wall-mounted BOB washbasin - Ref. 120130

| Height    | 285mm                              |
|-----------|------------------------------------|
| Length    | 360mm                              |
| Width     | 400mm                              |
| Thickness | 1.2mm                              |
| Finish    | 304 polished satin stainless steel |
| Norms     | CE ①                               |
| Warranty  | 30 g                               |
|           |                                    |