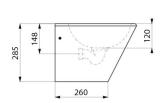

## **TECHNICAL CHARACTERISTICS**

Wall-mounted BOB washbasin - Ref. 120130

| Height    | 285mm                              |
|-----------|------------------------------------|
| Length    | 360mm                              |
| Width     | 400mm                              |
| Thickness | 1.2mm                              |
| Finish    | 304 polished satin stainless steel |
| Norms     | CE ①                               |
| Warranty  | 30 g                               |
|           |                                    |