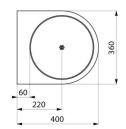

## **TECHNICAL CHARACTERISTICS**

Wall-mounted BOB washbasin - Ref. 120130

| Height    | 285mm                              |
|-----------|------------------------------------|
| Length    | 360mm                              |
| Width     | 400mm                              |
| Thickness | 1.2mm                              |
| Finish    | 304 polished satin stainless steel |
| Norms     | CE ①                               |
| Warranty  | 30 g                               |
|           |                                    |