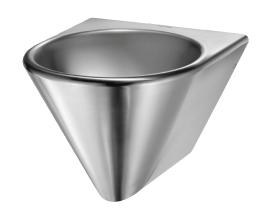

## **Wall-mounted BOB washbasin**

Ref. 120130

Polished satin 304 stainless steel - with concealed trap

## **DESCRIPTION**

Wall-mounted BOB washbasin - Ref. 120130

Wall-mounted washbasin. Basin internal diameter: 310mm. Clean and simple design.

Bacteriostatic 304 stainless steel.

Polished satin finish.

Stainless steel thickness: 1.2mm. Rounded edges prevent injury.