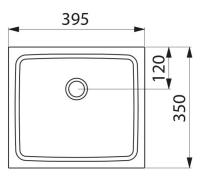

## **DESCRIPTION**

UNITO countertop washbasin - Ref. 120810

Countertop washbasin, 395x350mm.

Suitable for use with wall-mounted or extended mixer/tap.

Bacteriostatic 304 stainless steel.

Polished satin finish.

## TECHNICAL CHARACTERISTICS

UNITO countertop washbasin - Ref. 120810

| Height    | 80mm                               |
|-----------|------------------------------------|
| Length    | 395mm                              |
| Width     | 350mm                              |
| Thickness | 1.2mm                              |
| Finish    | 304 polished satin stainless steel |
| Norms     | (€ @                               |
| Warranty  | 30 WASRANTY                        |
|           |                                    |