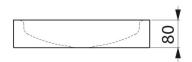

## TECHNICAL CHARACTERISTICS

UNITO countertop washbasin - Ref. 120810

| Height    | 80mm                               |
|-----------|------------------------------------|
| Length    | 395mm                              |
| Width     | 350mm                              |
| Thickness | 1.2mm                              |
| Finish    | 304 polished satin stainless steel |
| Norms     | (€ @                               |
| Warranty  | 30 WASRANTY                        |
|           |                                    |