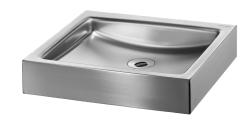

## **UNITO** countertop washbasin

Ref. 120810

Polished satin 304 stainless steel - Countertop

## **DESCRIPTION**

UNITO countertop washbasin - Ref. 120810

Countertop washbasin, 395x350mm.

Suitable for use with wall-mounted or extended mixer/tap.

Bacteriostatic 304 stainless steel.

Polished satin finish.

Stainless steel thickness: 1.2mm.

Rounded edges prevent injury.

Without tap hole.

Supplied with 1½" waste.

Without overflow.

CE marked. Complies with European standard EN 14688.

Weight: 3.3kg. 30-year warranty.