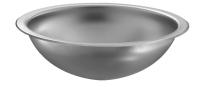

# HEMI inset round washbasin Ø 310mm

Ref. 120471

Bright polished 304 st steel - Recessed inst. from above or below

#### HEMI inset round washbasin Ø 310mm - Ref. 120471

Round basin for recessed installation from above or below. Basin internal diameter: 310mm. Cut-out diameter: 330mm for installation from above, 310mm for installation from below. Bacteriostatic 304 stainless steel. Bright polished finish. Stainless steel thickness: 0.8mm. One-piece, seam-free pressed bowl. Rounded edges prevent injury. Supplied with 1¼" waste. Without overflow. CE marked. Complies with European standard EN 14688. Weight: 1.5kg. 30-year warranty. [Formerly ref: 0213470301]