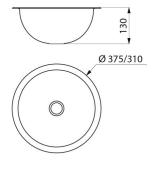

#### HEMI inset round washbasin Ø 310mm - Ref. 120471

Round basin for recessed installation from above or below. Basin internal diameter: 310mm. Cut-out diameter: 330mm for installation from above, 310mm for installation from below. Bacteriostatic 304 stainless steel. Bright polished finish. Stainless steel thickness: 0.8mm. One-piece, seam-free pressed bowl. Rounded edges prevent injury. Supplied with 1¼" waste. Without overflow. CE marked. Complies with European standard EN 14688. Weight: 1.5kg. 30-year warranty. [Formerly ref: 0213470301]

#### HEMI inset round washbasin Ø 310mm - Ref. 120471

| Height    | 130mm                                |
|-----------|--------------------------------------|
| Thickness | 0.8mm                                |
| Finish    | 304 stainless steel, bright polished |
| Norms     |                                      |
| Warranty  | 30 B                                 |