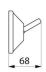

Dimensions: Ø 90 x 68mm.

30-year warranty.

## TECHNICAL CHARACTERISTICS

Ligature-resistant coat hook, polished satin stainless steel - Ref. 510104S

| Depth    | 68mm                               |
|----------|------------------------------------|
| Diameter | Ø 90mm                             |
| Finish   | Polished satin 304 stainless steel |
| Warranty | 30 g                               |