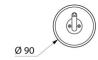

Dimensions: Ø 90 x 68mm.

30-year warranty.

## TECHNICAL CHARACTERISTICS

Ligature-resistant coat hook, polished satin stainless steel - Ref. 510104S

| Depth    | 68mm                               |
|----------|------------------------------------|
| Diameter | Ø 90mm                             |
| Finish   | Polished satin 304 stainless steel |
| Warranty | 30 g                               |