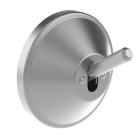

## Ligature-resistant coat hook, polished satin stainless steel

Ref. 510104S

Polished satin 304 stainless steel

## **DESCRIPTION**

Ligature-resistant coat hook, polished satin stainless steel - Ref. 510104S

Wall-mounted, ligature resistant coat hook. Suitable for detention centres and psychiatric hospitals.

Ligature-resistant: clothes hook lowers when bearing loads over 30kg. Polished satin 304 stainless steel.