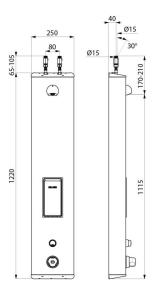

## **TECHNICAL CHARACTERISTICS**

SECURITHERM time flow shower panel - Ref. 79230415

| Connector           | M½" Ø 15mm      |
|---------------------|-----------------|
| Technology          | Time flow       |
| Height              | 1220mm          |
| Depth               | 100mm           |
| Width               | 250mm           |
| Flow rate           | 6 lpm           |
| Temperature limiter | Thermostatic    |
| Finish              | Stainless steel |
| Warranty            | 30 E            |
|                     |                 |