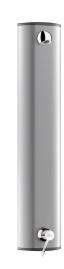

## TECHNICAL CHARACTERISTICS

Aluminium shower panel with SECURITHERM sequential mixer - Ref. H963915

| Supply              | Top inlets via inline stopcocks M1/2"         |
|---------------------|-----------------------------------------------|
| Connector           | M1/2", Ø 15mm                                 |
| Technology          | SECURITHERM single control thermostatic mixer |
| Height              | 1050mm                                        |
| Width               | 210mm                                         |
| Flow rate           | 6 lpm                                         |
| Temperature limiter | 39°C                                          |
| Finish              | Aluminium                                     |
| Norms               | JWRAS                                         |
| Warranty            | 30 g                                          |