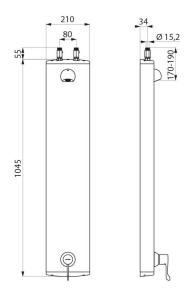

## **TECHNICAL CHARACTERISTICS**

Aluminium shower panel with SECURITHERM sequential mixer - Ref. H963915

| Supply              | Top inlets via inline stopcocks M1/2"         |
|---------------------|-----------------------------------------------|
| Connector           | M1/2", Ø 15mm                                 |
| Technology          | SECURITHERM single control thermostatic mixer |
| Height              | 1050mm                                        |
| Width               | 210mm                                         |
| Flow rate           | 6 lpm                                         |
| Temperature limiter | 39°C                                          |
| Finish              | Aluminium                                     |
| Norms               | JWRAS **                                      |
| Warranty            | 30 WARRANTY                                   |