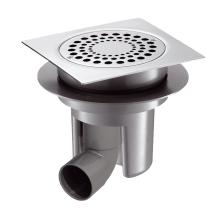

## **DESCRIPTION**

Adjustable height floor trap - Ref. 683001UK

Floor trap for hard floors (tiles or concrete) with adjustable height: Flow rate 36 lpm (meets standards).

Water level 50mm.

Bright polished stainless steel plate and grid 150x150mm.

 $\emptyset$  43mm horizontal outlet integrated into the height of the floor trap (saves height and space in all directions).

Integrated waterproof collar to seal waterproof membrane.

Withstands high temperatures: 60°C continuous, 85°C peak.

Plunger with handle: easy to grip and easy cleaning.

Smooth PVC body (prevents build-up of impurities).

Classified non-flammable (American certification UL94).

110mm high, adjusts up to 70mm with extension.

Grill fixed with two stainless steel screws.

30-year warranty.