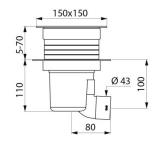

## TECHNICAL CHARACTERISTICS

Adjustable height floor trap - Ref. 683001UK

| Height    | 180mm max |
|-----------|-----------|
| Length    | 150mm     |
| Width     | 150mm     |
| Flow rate | 36 lpm    |
| Warranty  | 30 g      |
|           |           |

 $\emptyset$  43mm horizontal outlet integrated into the height of the floor trap (saves height and space in all directions).

Integrated waterproof collar to seal waterproof membrane.

Withstands high temperatures: 60°C continuous, 85°C peak.

Plunger with handle: easy to grip and easy cleaning.

Smooth PVC body (prevents build-up of impurities).

Classified non-flammable (American certification UL94).

110mm high, adjusts up to 70mm with extension.