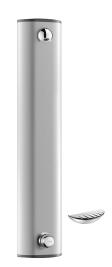

## TECHNICAL CHARACTERISTICS

TEMPOMIX dual control shower panel - Ref. 79030515