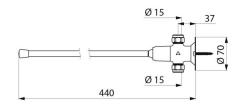

## TECHNICAL CHARACTERISTICS

TEMPOGENOU time flow tap - Ref. 73544715

| Connector  | M½'' Ø 15mm      |
|------------|------------------|
| Technology | Time flow        |
| Length     | 435mm            |
| Flow rate  | 3 lpm            |
| Norms      | WWRAS            |
| Warranty   | 30 g<br>WARDANTY |
|            |                  |