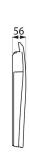

UltraSatin polished satin finish.

Supplied with stainless steel screws for concrete walls.

Dimensions: 56 x 420 x 410mm.

Backrest for shower seats with 30-year warranty. CE marked.

## **TECHNICAL CHARACTERISTICS**

Backrest for Comfort shower seat - Ref. 510429S

| Height   | 410mm                                     |
|----------|-------------------------------------------|
| Depth    | 56mm                                      |
| Width    | 420mm                                     |
| Finish   | UltraSatin polished satin stainless steel |
| Norms    | CE ©                                      |
| Warranty | 30 E                                      |