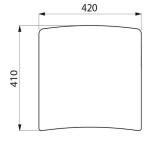

UltraSatin polished satin finish.

Supplied with stainless steel screws for concrete walls.

Dimensions: 56 x 420 x 410mm.

Backrest for shower seats with 30-year warranty. CE marked.

## **TECHNICAL CHARACTERISTICS**

Backrest for Comfort shower seat - Ref. 510429S

| Height   | 410mm                                     |
|----------|-------------------------------------------|
| Depth    | 56mm                                      |
| Width    | 420mm                                     |
| Finish   | UltraSatin polished satin stainless steel |
| Norms    | CE ©                                      |
| Warranty | 30 E                                      |