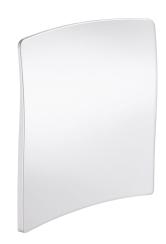

## **DESCRIPTION**

Backrest for Comfort shower seat - Ref. 510429S

HR Comfort backrest.

Backrest for shower seats for disabled people or for people with reduced mobility.

Large model for shower seats ref. 510420S and 510430S.

Anti-bacterial treatment on the backrest: optimal protection against bacterial development and mould.

Suitable for intensive use in public places or the healthcare sector.

Removable solid backrest made from high strength polymer.

Uniform non-porous surface for easy maintenance and hygiene.

Good resistance to chemical products (Betadine  $\ensuremath{^\circ}$  ) and cleaning.

Anti-UV treatment.

Warm to the touch.

Bacteriostatic 304 stainless steel structure Ø 32mm.