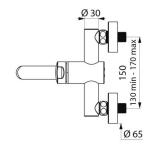

 $M\frac{1}{2}$ " offset connectors for centres from 130 - 170mm.

Suitable for people with reduced mobility.

30-year warranty.

## TECHNICAL CHARACTERISTICS

TEMPOMIX 3 time flow mixer - Ref. 794360

| Connector    | M1/2"     |
|--------------|-----------|
| Technology   | Time flow |
| Length       | 200mm     |
| Width        | 150mm     |
| Spout length | 150mm     |
| Flow rate    | 3 lpm     |
| Norms        | MASS ACS  |
| Warranty     | 30 g      |