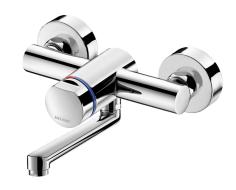

## **TEMPOMIX 3 time flow mixer**

Ref. 794360

Soft-touch operation

## **DESCRIPTION**

TEMPOMIX 3 time flow mixer - Ref. 794360

Wall-mounted single control time flow basin mixer:

Soft-touch operation.

Temperature control and operation via the push-button.

Time flow pre-set at ~7 seconds.

Flow rate pre-set at 3 lpm at 3 bar, can be adjusted from 1.4 - 6 lpm.

Scale-resistant flow straightener.

Chrome-plated metal body M½".

Fixed spout L.150mm.

Filters and non-return valves.

Adjustable maximum temperature limiter.

 $M\frac{1}{2}$ " offset connectors for centres from 130 - 170mm.

Suitable for people with reduced mobility.

30-year warranty.