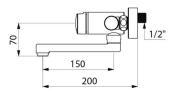

## TECHNICAL CHARACTERISTICS

TEMPOMIX 3 time flow mixer - Ref. 794360

| Connector    | M1/2"     |
|--------------|-----------|
| Technology   | Time flow |
| Length       | 200mm     |
| Width        | 150mm     |
| Spout length | 150mm     |
| Flow rate    | 3 lpm     |
| Norms        | MASS ACS  |
| Warranty     | 30 g      |