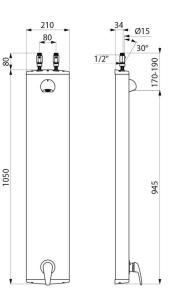

#### Mechanical shower panel - Ref. 79130015

| Connector  | M½" Ø 15mm    |
|------------|---------------|
| Technology | Non-time flow |
| Height     | 1,050mm       |
| Depth      | 65mm          |
| Width      | 210mm         |
| Flow rate  | 6 lpm         |
| Finish     | Aluminium     |
| Warranty   |               |