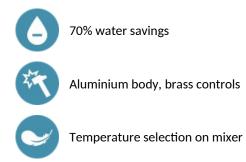

# **Mechanical shower panel**

Ref. 79130015

Mechanical

## DESCRIPTION

### Mechanical shower panel - Ref. 79130015

Mechanical shower panel with single control mixer and fixed shower head: Anodised aluminium shower panel for wall-mounted, exposed installation. Top inlet via in-line stopcocks and conical Ø 15mm inlets. Non-time flow mechanical mixer. Flow rate 6 lpm at 3 bar. Chrome-plated, tamperproof, scale-resistant ROUND shower head with automatic flow rate regulation. Concealed fixings. Filters. Suitable for people with reduced mobility. 30-year warranty.



## **ADVANTAGES**



# **TECHNICAL CHARACTERISTICS**

#### Mechanical shower panel - Ref. 79130015

| Connector  | M½" Ø 15mm    |
|------------|---------------|
| Technology | Non-time flow |
| Height     | 1,050mm       |
| Depth      | 65mm          |
| Width      | 210mm         |
| Flow rate  | 6 lpm         |
| Finish     | Aluminium     |
| Warranty   |               |