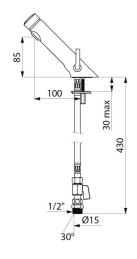

## TECHNICAL CHARACTERISTICS

TEMPOSOFT MIX 2 time flow mixer - Ref. 74250015

| Connector     | M1/2" Ø 15mm       |
|---------------|--------------------|
| Technology    | Time flow          |
| Drop height   | 85mm               |
| Spout length  | 100mm              |
| Flow rate     | 3 lpm              |
| Norms         | WRAS WHILE WILLIAM |
| Warranty      | 30 g               |
| Repairability | 50 g               |
|               |                    |