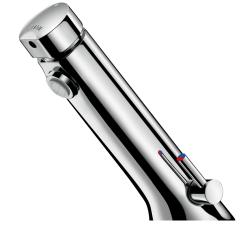

## **DESCRIPTION**

TEMPOSOFT MIX 2 time flow mixer - Ref. 74250015

Deck-mounted time flow basin mixer:

Soft-touch operation.

Time flow ~7 seconds.

Flow rate pre-set at 3 lpm at 3 bar, can be adjusted from 1.4 to 6 lpm.

Tamperproof scale-resistant flow straightener.

Chrome-plated solid brass body.

PEX flexibles with stopcocks, filters, non-return valves and Ø 15mm conical inlets.

Fixing reinforced by 2 stainless steel rods.

Side temperature control with standard lever and maximum temperature limiter

Suitable for people with reduced mobility.

30-year warranty.

## **ADVANTAGES**

Exceptional water savings: 85%

Chrome-plated solid brass body

Soft-touch operation

Sleek design