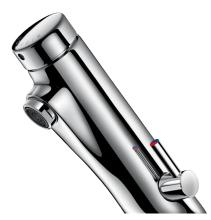

#### TEMPOSOFT MIX time flow mixer - Ref. 74200015

Deck-mounted time flow basin mixer: Soft-touch operation. Time flow ~7 seconds. Flow rate pre-set at 3 lpm at 3 bar, can be adjusted from 1.4 to 6 lpm. Scale-resistant aerator. Chrome-plated solid brass body. PEX flexibles with stopcocks, filters, non-return valves and Ø 15mm conical inlets. Fixing reinforced by 2 stainless steel rods. Side temperature control with standard lever and maximum temperature limiter. Suitable for people with reduced mobility. 30-year warranty.