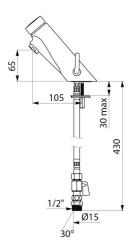

#### TEMPOSOFT MIX time flow mixer - Ref. 74200015

| Connector    | M1/2'' Ø 15mm |
|--------------|---------------|
| Technology   | Time flow     |
| Drop height  | 65mm          |
| Spout length | 105mm         |
| Flow rate    | 3 lpm         |
| Warranty     |               |