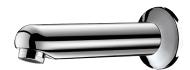

## **TEMPOMATIC Electronic tap**

Ref. 44115715

Mains supply, conical inlet Ø 15mm

## **DESCRIPTION**

**TEMPOMATIC Electronic tap - Ref. 44115715** 

Cross wall electronic basin tap:

Independent IP65 electronic control unit.

230/12V mains supply with transformer.

Flow rate pre-set at 3 lpm at 3 bar, can be adjusted from 1.4 to 6 lpm.

Solenoid valve with filter and Ø 15mm conical inlet.

Chrome-plated fixed spout L. 170mm for wall  $\leq$  165mm with anti-rotating pin. Threaded rods can be cut to size.

30-year warranty.