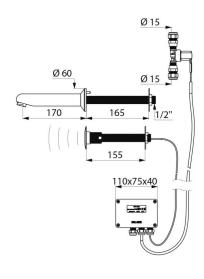

Scale-resistant flow straightener.

Adjustable duty flush (pre-set flush ~60 seconds every 24 hours after last use). Shockproof infrared presence detection sensor for wall ≤ 165mm.

Anti-blocking security.

Solenoid valve with filter and Ø 15mm conical inlet.

Chrome-plated fixed spout L. 170mm for wall  $\leq$  165mm with anti-rotating pin. Threaded rods can be cut to size.

30-year warranty.

## **TECHNICAL CHARACTERISTICS**

**TEMPOMATIC Electronic tap - Ref. 44115715** 

| Supply       | 230/12V mains supply |
|--------------|----------------------|
| Connector    | M1/2" Ø 15mm         |
| Technology   | Electronic           |
| Depth        | 165mm                |
| Spout length | 170mm                |
| Flow rate    | 3 lpm                |
| Norms        | CE                   |
| Warranty     | 30 g                 |