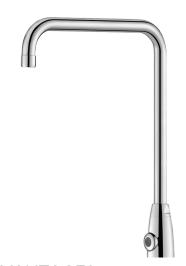

## **DESCRIPTION**

TEMPOMATIC PRO electronic tap - Ref. 44525715

Deck-mounted electronic basin tap:

Independent IP65 electronic control unit.

Battery-operated with 123 6V Lithium batteries.

Flow rate pre-set at 4 lpm at 3 bar, can be adjusted from 1.4 - 6 lpm.

Scale-resistant flow straightener.

Adjustable duty flush (pre-set flush ~60 seconds every 24 hours after last use). Shock-resistant infrared presence detection sensor.

Chrome-plated solid brass body with fixing reinforced by 2 stainless steel rods. PEX flexible with filter and solenoid valve Ø 15mm for compression fittings. 360° swivelling spout with smooth interior (reduces bacterial development). Removable spout for cleaning.