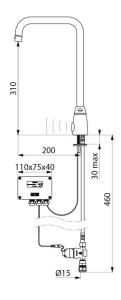

## TECHNICAL CHARACTERISTICS

**TEMPOMATIC PRO electronic tap - Ref. 44525715** 

| Supply       | 6V battery   |
|--------------|--------------|
| Connector    | M1/2" Ø 15mm |
| Technology   | Electronic   |
| Drop height  | 310mm        |
| Spout length | 200mm        |
| Flow rate    | 3 lpm        |
| Warranty     | 30 g         |