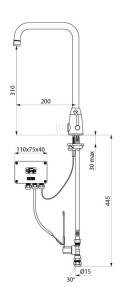

## **TECHNICAL CHARACTERISTICS**

TEMPOMATIC MIX PRO electronic mixer - Ref. 49525315

| Supply       | 230/12V mains supply |
|--------------|----------------------|
| Connector    | M1/2" Ø 15mm         |
| Technology   | Electronic           |
| Drop height  | 310mm                |
| Spout length | 200mm                |
| Flow rate    | 4 lpm                |
| Norms        | CE                   |
| Warranty     | 30g<br>WARRANTY      |
|              |                      |