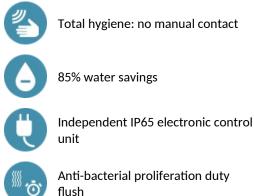

#### DESCRIPTION

TEMPOMATIC MIX 2 electronic mixer - Ref. 49400015

Deck-mounted electronic basin mixer: Independent IP65 electronic control unit. 230/12V mains supply with transformer. Flow rate pre-set at 4 lpm at 3 bar, can be adjusted from 1.4 - 6 lpm. Scale-resistant flow straightener. Adjustable duty flush (pre-set flush ~60 seconds every 24 hours after last use). Shock-resistant infrared presence detection sensor. Chrome-plated solid brass body. PEX flexibles with filters and solenoid valves Ø 15mm for compression fittings. Fixing reinforced by 2 stainless steel rods. Anti-blocking security. Side temperature control with adjustable maximum temperature limiter. Solenoid valves are upstream of the mixing chamber. Suitable for people with reduced mobility. 30-year warranty.