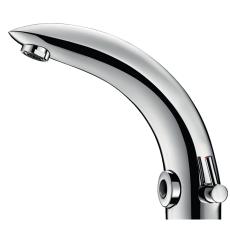

#### DESCRIPTION

TEMPOMATIC MIX 2 electronic mixer - Ref. 49400015

Deck-mounted electronic basin mixer: Independent IP65 electronic control unit. 230/12V mains supply with transformer. Flow rate pre-set at 4 lpm at 3 bar, can be adjusted from 1.4 - 6 lpm. Scale-resistant flow straightener. Adjustable duty flush (pre-set flush ~60 seconds every 24 hours after last use). Shock-resistant infrared presence detection sensor. Chrome-plated solid brass body. PEX flexibles with filters and solenoid valves Ø 15mm for compression fittings. Fixing reinforced by 2 stainless steel rods. Anti-blocking security. Side temperature control with adjustable maximum temperature limiter. Solenoid valves are upstream of the mixing chamber. Suitable for people with reduced mobility. 30-year warranty.