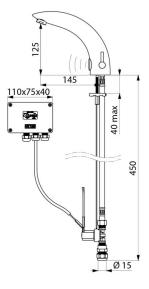

#### TEMPOMATIC MIX 2 electronic mixer - Ref. 49400015

| Supply       | 230/12V mains supply |
|--------------|----------------------|
| Connector    | M1/2'' Ø 15mm        |
| Technology   | Electronic           |
| Drop height  | 125mm                |
| Spout length | 145mm                |
| Flow rate    | 4 lpm                |
| Norms        | CE                   |
| Warranty     | 30 M                 |