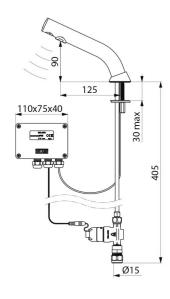

## **DESCRIPTION**

BINOPTIC electronic tap - Ref. 47801515

Deck-mounted electronic basin tap:

Independent IP65 electronic control unit.

123 6V Lithium battery.

Flow rate pre-set at 3 lpm at 3 bar, can be adjusted from 1.4 to 6 lpm.

## TECHNICAL CHARACTERISTICS

BINOPTIC electronic tap - Ref. 47801515

| Supply       | 6V battery   |
|--------------|--------------|
| Connector    | M1/2" Ø 15mm |
| Technology   | Electronic   |
| Drop height  | 90mm         |
| Spout length | 125mm        |
| Flow rate    | 3 lpm        |
| Warranty     | 30 g         |