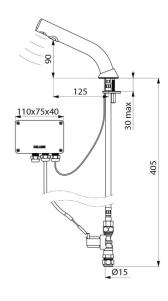

## **BINOPTIC** electronic tap

Ref. 37801515

Mains supply, Ø 15mm conical inlet

## **TECHNICAL CHARACTERISTICS**

BINOPTIC electronic tap - Ref. 37801515

| Supply       | 230/12V mains supply |
|--------------|----------------------|
| Connector    | M1/2" Ø 15mm         |
| Technology   | Electronic           |
| Drop height  | 90mm                 |
| Spout length | 125mm                |
| Flow rate    | 3 lpm                |
| Norms        | CE JWRAS             |
| Warranty     | 30g<br>WARRANTY      |