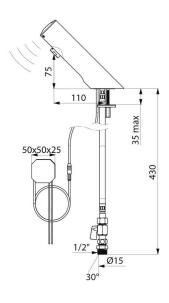

## **TEMPOMATIC 4 electronic tap**

Ref. 44000015

Recessed mains supply, 15mm stopcock

## **DESCRIPTION**

TEMPOMATIC 4 electronic tap - Ref. 44000015

Deck-mounted electronic basin tap:

230/6V recessed mains supply.

Reduced stagnation solenoid valve and electronic unit integrated into the body of the tap.

Flow rate pre-set at 3 lpm at 3 bar, can be adjusted from 1.4 to 6 lpm. Scale-resistant flow straightener.

Duty flush (~60 sec. every 24h after last use).

Presence detection sensor at the end of the spout optimises detection.

Chrome-plated stainless steel body.

Cap fixed in place by two concealed screws.

PEX flexible with stopcock, filter and Ø 15mm conical inlet.

Fixing reinforced by 2 stainless steel rods.

Anti-blocking security.

## **TECHNICAL CHARACTERISTICS**

TEMPOMATIC 4 electronic tap - Ref. 44000015

| Supply       | 230/6V (recessed mains supply) |
|--------------|--------------------------------|
| Connector    | M½" Ø 15mm                     |
| Technology   | Electronic                     |
| Drop height  | 70mm                           |
| Spout length | 105mm                          |
| Flow rate    | 3 lpm                          |
| Norms        | C€                             |
| Warranty     | 30 g                           |
|              |                                |