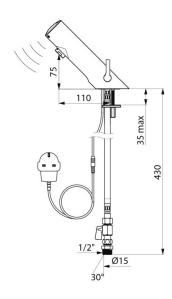

## **DESCRIPTION**

TEMPOMATIC MIX 4 electronic mixer - Ref. 49000115

Deck-mounted electronic basin mixer:

230/6V with plug-in mains supply.

Reduced stagnation solenoid valve and electronic unit integrated into the body of the mixer.

Flow rate pre-set at 3 lpm at 3 bar, can be adjusted from 1.4 - 6 lpm.

Scale-resistant flow straightener.

Duty flush (~60 seconds every 24 hours after last use).

Active, infrared presence detection, sensor at the end of the spout optimises detection.

Chrome-plated stainless steel body.

Cap fixed in place by two concealed screws.

PEX flexibles  $\emptyset$  15mm for compression fittings with stopcocks, filters and non-return valves.

Fixing reinforced by 2 stainless steel rods.

## **TECHNICAL CHARACTERISTICS**

TEMPOMATIC MIX 4 electronic mixer - Ref. 49000115

| Supply       | 230/6V (plug-in mains supply) |
|--------------|-------------------------------|
| Connector    | M1/2" Ø 15mm                  |
| Technology   | Electronic                    |
| Drop height  | 70mm                          |
| Spout length | 105mm                         |
| Flow rate    | 3 lpm                         |
| Norms        | wwras (E                      |
| Warranty     | 30 g                          |
|              |                               |