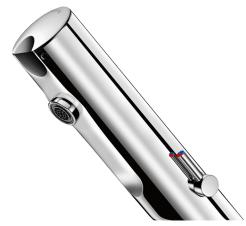

## **DESCRIPTION**

TEMPOMATIC MIX 4 electronic mixer - Ref. 49000115

Deck-mounted electronic basin mixer:

230/6V with plug-in mains supply.

Reduced stagnation solenoid valve and electronic unit integrated into the body of the mixer.

Chrome-plated stainless steel body.

Cap fixed in place by two concealed screws.

PEX flexibles  $\emptyset$  15mm for compression fittings with stopcocks, filters and non-return valves.

Fixing reinforced by 2 stainless steel rods.

Anti-blocking security.

Side temperature control with adjustable maximum temperature limiter.

Suitable for people with reduced mobility.

30-year warranty.