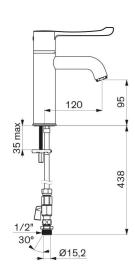

# SECURITHERM thermostatic basin mixer

Ref. H960015L

Single hole, sequential thermostatic mixer H. 95mm L. 120mm

No non-return valves on the inlets.

Anti-scalding failsafe: shuts off automatically if cold or hot water supply fails. Securitouch thermal insulation prevents burns.

Single hole mixer with straight spout, H. 95mm L. 120mm, fitted with a hygienic flow straightener, no build-up of impurities and withstands thermal shocks.

### **TECHNICAL CHARACTERISTICS**

SECURITHERM thermostatic basin mixer - Ref. H960015L

| Connector           | M1/2" Ø 15mm                             |
|---------------------|------------------------------------------|
| Technology          | SECURITHERM sequential Securitouch mixer |
| Drop height         | 95mm                                     |
| Spout length        | 120mm                                    |
| Flow rate           | 5 lpm                                    |
| Temperature limiter | Yes                                      |
| Finish              | Chrome-plated brass                      |
| Norms               | WRAS **                                  |
|                     |                                          |