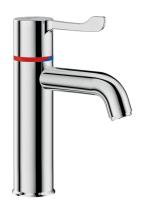

# SECURITHERM thermostatic basin mixer

Ref. H960015L

Single hole, sequential thermostatic mixer H. 95mm L. 120mm

#### **DESCRIPTION**

SECURITHERM thermostatic basin mixer - Ref. H960015L

Deck-mounted SECURITHERM thermostatic basin mixer.

Sequential thermostatic mixer: opens and closes with cold water.

No risk of cross flow between hot and cold water.