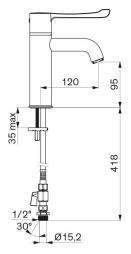

#### SECURITHERM thermostatic basin mixer - Ref. H960015

| Connector           | M1/2'' Ø 15mm                               |
|---------------------|---------------------------------------------|
| Technology          | SECURITHERM Securitouch sequential<br>mixer |
| Drop height         | 95mm                                        |
| Spout length        | 120mm                                       |
| Flow rate           | 5 lpm                                       |
| Temperature limiter | Yes                                         |
| Finish              | Chrome-plated brass                         |
| Norms               | JWRAS 酇                                     |
| Warranty            | 30 Mar                                      |