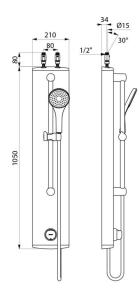

## TECHNICAL CHARACTERISTICS

TEMPOMIX time flow shower panel - Ref. 79035015

| Connector  | M½" Ø 15mm  |
|------------|-------------|
| Technology | Time flow   |
| Height     | 1,050mm     |
| Depth      | 65mm        |
| Width      | 210mm       |
| Finish     | Aluminium   |
| Warranty   | 30 WARRANTY |
|            |             |