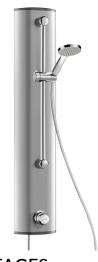

## TEMPOMIX time flow shower panel

Ref. 79035015

Time flow single control

TEMPOMIX time flow shower panel - Ref. 79035015

Time flow shower panel with handset:

Anodised aluminium shower panel for wall-mounted, exposed installation. Top inlet via in-line stopcocks and conical  $\emptyset$  15mm inlets.

TEMPOMIX mixer with adjustable maximum temperature limiter.

Soft-touch operation.

Time flow ~30 seconds.

Sliding handset on chrome-plated rail with flexible hose.

Concealed fixings.

Filters and non-return valves.

**ADVANTAGES** 

80% water savings

Temperature selection on mixer

Handset is removable

Aluminium body, brass controls

© DELABIE https://www.delabie.co.uk