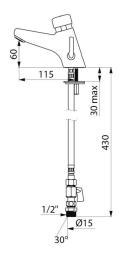

## **TECHNICAL CHARACTERISTICS**

TEMPOMIX 2 time flow mixer - Ref. 70000115

| Connector    | M1/2" Ø 15mm |
|--------------|--------------|
| Technology   | Time flow    |
| Drop height  | 60mm         |
| Spout length | 115mm        |
| Flow rate    | 3 lpm        |
| Warranty     | 30 g         |