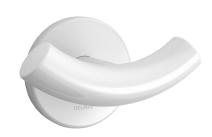

## White powder-coated stainless steel coat hook

Ref. 4042W

White powder-coated 304 stainless steel

## **DESCRIPTION**

White powder-coated stainless steel coat hook - Ref. 4042W

Double coat hook.
Wall-mounted coat hook.
Bacteriostatic white powder-coated 304 stainless steel
Concealed fixings.
Tube Ø 20mm, 1mm thick.
Dimensions: Ø 62 x 55 x 95mm.
30-year warranty.