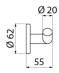

## **DESCRIPTION**

White powder-coated stainless steel coat hook - Ref. 4042W

Double coat hook.
Wall-mounted coat hook.
Bacteriostatic white powder-coated 304 stainless steel
Concealed fixings.
Tube Ø 20mm, 1mm thick.
Dimensions: Ø 62 x 55 x 95mm.
30-year warranty.

## TECHNICAL CHARACTERISTICS

White powder-coated stainless steel coat hook - Ref. 4042W

| Height    | Ø 62mm                                  |
|-----------|-----------------------------------------|
| Depth     | 55mm                                    |
| Width     | 95mm                                    |
| Diameter  | Tube Ø 20mm                             |
| Thickness | 1mm                                     |
| Finish    | White powder-coated 304 stainless steel |
| Norms     |                                         |
| Warranty  | 30 S                                    |