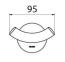

## **DESCRIPTION**

White powder-coated stainless steel coat hook - Ref. 4042W

Double coat hook.
Wall-mounted coat hook.
Bacteriostatic white powder-coated 304 stainless steel
Concealed fixings.
Tube Ø 20mm, 1mm thick.
Dimensions: Ø 62 x 55 x 95mm.
30-year warranty.

## TECHNICAL CHARACTERISTICS

White powder-coated stainless steel coat hook - Ref. 4042W

| Height    | Ø 62mm                                  |
|-----------|-----------------------------------------|
| Depth     | 55mm                                    |
| Width     | 95mm                                    |
| Diameter  | Tube Ø 20mm                             |
| Thickness | 1mm                                     |
| Finish    | White powder-coated 304 stainless steel |
| Norms     |                                         |
| Warranty  | 30 S                                    |