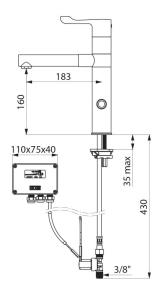

#### **TECHNICAL CHARACTERISTICS**

TEMPOMATIC MIX electronic mixer with removable BIOCLIP spout - Ref. 20870T1

| Supply       | Mains supply 230/12V |
|--------------|----------------------|
| Connector    | M3/8"                |
| Technology   | Electronic mixer     |
| Height       | 280mm                |
| Drop height  | 160mm                |
| Spout length | 183mm                |
| Flow rate    | 5 lpm                |