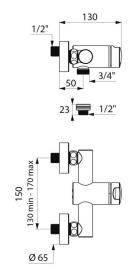

Chrome-plated solid brass.

Integrated filters and non-return valves.

Chrome-plated metal push-button.

 $M\frac{1}{2}$ " offset connectors for 130 - 170mm centres.

Suitable for people with reduced mobility.

## **TECHNICAL CHARACTERISTICS**

TEMPOMIX 3 time flow shower mixer - Ref. 794470

| Connector  | M½"       |
|------------|-----------|
| Technology | Time flow |
| Width      | 150mm     |
| Flow rate  | 9 lpm     |
| Norms      | WRAS ACS  |
| Warranty   | 30 g      |
|            |           |