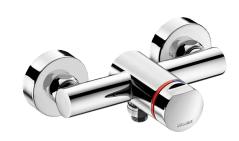

## TEMPOMIX 3 time flow shower mixer

Ref. 794470

Time flow single control

## **DESCRIPTION**

TEMPOMIX 3 time flow shower mixer - Ref. 794470

Exposed time flow shower mixer:

TEMPOMIX 3 single control mixer, bottom outlet M¾" with M½" connector.

Temperature control and operation via the push-button.

Maximum temperature limiter (can be adjusted by the installer).

For wall-mounted, exposed installation.

Soft-touch operation.

Time flow pre-set at ~30 seconds.

Flow rate 6 lpm at 3 bar, can be adjusted from 6 lpm - 12 lpm.

Chrome-plated solid brass.

Integrated filters and non-return valves.

Chrome-plated metal push-button.

 $M\frac{1}{2}$ " offset connectors for 130 - 170mm centres.

Suitable for people with reduced mobility.