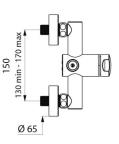

Chrome-plated metal push-button.

 $M\frac{1}{2}$ " offset connectors for 130 - 170mm centres.

Suitable for people with reduced mobility.

30-year warranty.

## **TECHNICAL CHARACTERISTICS**

TEMPOMIX 3 time flow shower mixer - Ref. 794400

| Connector  | M½"              |
|------------|------------------|
| Technology | Time flow        |
| Width      | 150mm            |
| Flow rate  | 9 lpm            |
| Norms      | ACS BELGADUA     |
| Warranty   | 30 B<br>WARRANTY |
|            |                  |