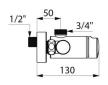

Chrome-plated metal push-button.

 $M\frac{1}{2}$ " offset connectors for 130 - 170mm centres.

Suitable for people with reduced mobility.

30-year warranty.

## **TECHNICAL CHARACTERISTICS**

TEMPOMIX 3 time flow shower mixer - Ref. 794400

| Connector  | M½"              |
|------------|------------------|
| Technology | Time flow        |
| Width      | 150mm            |
| Flow rate  | 9 lpm            |
| Norms      | ACS BELGADUA     |
| Warranty   | 30 B<br>WARRANTY |
|            |                  |