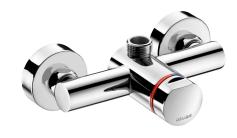

## TEMPOMIX 3 time flow shower mixer

Ref. 794400

Time flow single control

## **DESCRIPTION**

TEMPOMIX 3 time flow shower mixer - Ref. 794400

Exposed time flow shower mixer:

TEMPOMIX 3 single control mixer, top outlet M¾".

For wall-mounted, exposed installation.

Temperature control and operation via the push-button.

Maximum temperature limiter (can be adjusted by the installer).

Soft-touch operation.

Time flow ~30 seconds.

Flow rate 6 lpm at 3 bar, can be adjusted from 6 - 12 lpm.

Chrome-plated brass.

Integrated filters and non-return valves.

Chrome-plated metal push-button.

 $M\frac{1}{2}$ " offset connectors for 130 - 170mm centres.

Suitable for people with reduced mobility.

30-year warranty.