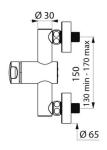

M½" offset connectors for centres from 130 - 170mm.

Suitable for people with reduced mobility.

30-year warranty.

## TECHNICAL CHARACTERISTICS

TEMPOMIX 3 time flow mixer - Ref. 794370

| Connector     | M1/2"            |
|---------------|------------------|
| Technology    | Time flow        |
| Width         | 150mm            |
| Flow rate     | 3 lpm            |
| Norms         | MRAS ACS         |
| Warranty      | 30 g             |
| Repairability | 50° REPARABILITY |