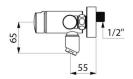

M½" offset connectors for centres from 130 - 170mm.

Suitable for people with reduced mobility.

30-year warranty.

## TECHNICAL CHARACTERISTICS

TEMPOMIX 3 time flow mixer - Ref. 794370

| Connector     | M1/2"            |
|---------------|------------------|
| Technology    | Time flow        |
| Width         | 150mm            |
| Flow rate     | 3 lpm            |
| Norms         | MRAS ACS         |
| Warranty      | 30 g             |
| Repairability | 50° REPARABILITY |