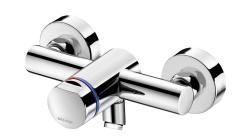

## **TEMPOMIX 3 time flow mixer**

Ref. 794370

Soft-touch operation

## **DESCRIPTION**

TEMPOMIX 3 time flow mixer - Ref. 794370

Wall-mounted single control time flow basin mixer:

Soft-touch operation.

Temperature adjustment and operation via the push-button.

Time flow pre-set at ~7 seconds.

Flow rate pre-set at 3 lpm at 3 bar, can be adjusted from 1.4 - 6 lpm.

Scale-resistant flow straightener.

Chrome-plated metal body M½".

Fixed spout.

Filters and non-return valves.

Adjustable maximum temperature limiter.

M½" offset connectors for centres from 130 - 170mm.

Suitable for people with reduced mobility.

30-year warranty.