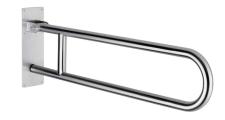

## Basic drop-down grab bar Ø 32mm, L. 850mm

Ref. 35164S

Polished satin 304 stainless steel

## **DESCRIPTION**

Basic drop-down grab bar Ø 32mm, L. 850mm - Ref. 35164S

Basic drop-down support rail  $\emptyset$  32mm, for people with reduced mobility. Drop-down grab bar made from polished satin 304 stainless steel for WCs and showers.

Visible fixings, secured to wall by a 6-hole stainless steel plate.

Wall plate thickness: 3.5mm.

Dimensions: 850 x 300 x 100mm.

30-year warranty.

CE marked.