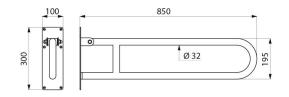

Visible fixings, secured to wall by a 6-hole stainless steel plate.

Wall plate thickness: 3.5mm.

Dimensions: 850 x 300 x 100mm.

30-year warranty.

CE marked.

## **TECHNICAL CHARACTERISTICS**

Basic drop-down grab bar Ø 32mm, L. 850mm - Ref. 35164S

| Height   | 300mm                              |
|----------|------------------------------------|
| Length   | 850mm                              |
| Width    | 100mm                              |
| Diameter | 32mm                               |
| Finish   | Polished satin 304 stainless steel |
| Norms    | CE (P)                             |
| Warranty | 30 g                               |
|          |                                    |