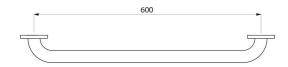

## **TECHNICAL CHARACTERISTICS**

Basic straight grab bar Ø 32mm, 600mm - Ref. 350506S

| Length            | 600mm                              |
|-------------------|------------------------------------|
| Diameter          | 32mm                               |
| Width to the wall | 40mm                               |
| Finish            | Polished satin 304 stainless steel |
| Norms             | CE (V)                             |
| Warranty          | 30 g                               |