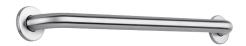

## Basic straight grab bar Ø 32mm, 600mm

Ref. 350506S

Polished satin 304 stainless steel

## **DESCRIPTION**

Basic straight grab bar Ø 32mm, 600mm - Ref. 350506S

Basic straight grab bar for people with reduced mobility. Ø 32mm tube, 600mm centres.
Grab bar made from polished satin 304 stainless steel.
Concealed fixings, secured to wall by a 3-hole stainless steel plate.
30-year warranty.
CE marked.