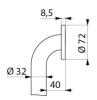

## **ADVANTAGES**

Tested to over 200kg

40mm distance from wall: space saving

Diameter adapted for optimal grip

Smooth, easy to clean surface

## **TECHNICAL CHARACTERISTICS**

Basic straight grab bar Ø 32mm, 600mm - Ref. 350506S

| Length            | 600mm                              |
|-------------------|------------------------------------|
| Diameter          | 32mm                               |
| Width to the wall | 40mm                               |
| Finish            | Polished satin 304 stainless steel |
| Norms             | CE (V)                             |
| Warranty          | 30 g                               |