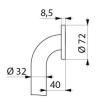

## **TECHNICAL CHARACTERISTICS**

Basic straight grab bar Ø 32mm, 500mm - Ref. 350505S

| Length            | 500mm                              |
|-------------------|------------------------------------|
| Diameter          | 32mm                               |
| Width to the wall | 40mm                               |
| Finish            | Polished satin 304 stainless steel |
| Norms             | CE (S)                             |
| Warranty          | 30 SE WARRANTY                     |