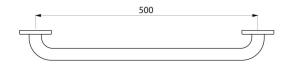

## **TECHNICAL CHARACTERISTICS**

Basic straight grab bar Ø 32mm, 500mm - Ref. 350505S

| Length            | 500mm                              |
|-------------------|------------------------------------|
| Diameter          | 32mm                               |
| Width to the wall | 40mm                               |
| Finish            | Polished satin 304 stainless steel |
| Norms             | CE (S)                             |
| Warranty          | 30 SE WARRANTY                     |