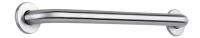

## Basic straight grab bar Ø 32mm, 500mm

Ref. 350505S

Polished satin 304 stainless steel

## **DESCRIPTION**

Basic straight grab bar Ø 32mm, 500mm - Ref. 350505S

Basic straight grab bar for people with reduced mobility. Ø 32mm tube, 500mm centres.
Grab bar made from polished satin 304 stainless steel.
Concealed fixings, secured to wall by a 3-hole stainless steel plate.
30-year warranty.
CE marked.