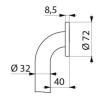

#### Basic straight grab bar Ø 32mm, 300mm - Ref. 35050S

| Length            | 300mm                              |
|-------------------|------------------------------------|
| Diameter          | 32mm                               |
| Width to the wall | 40mm                               |
| Finish            | Polished satin 304 stainless steel |
| Norms             | CE                                 |
| Warranty          | <b>30</b> <sup>#</sup>             |