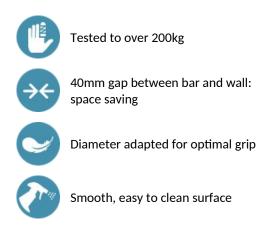

## DELABIE

# Basic straight grab bar Ø 32mm, 300mm

Ref. 35050S

Polished satin 304 stainless steel



#### DESCRIPTION

Basic straight grab bar Ø 32mm, 300mm - Ref. 35050S

Basic straight grab bar for people with reduced mobility. Ø 32mm tube, 300mm centres. Grab bar made from polished satin 304 stainless steel. Concealed fixings, secured to wall by a 3-hole stainless steel plate. 30-year warranty. CE marked.

#### ADVANTAGES



### TECHNICAL CHARACTERISTICS

#### Basic straight grab bar Ø 32mm, 300mm - Ref. 35050S

| Length            | 300mm                              |
|-------------------|------------------------------------|
| Diameter          | 32mm                               |
| Width to the wall | 40mm                               |
| Finish            | Polished satin 304 stainless steel |
| Norms             | CE                                 |
| Warranty          | <b>30</b> <sup>#</sup>             |