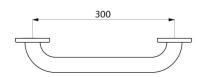

#### Basic straight grab bar Ø 32mm, 300mm - Ref. 35050S

| Length            | 300mm                              |
|-------------------|------------------------------------|
| Diameter          | 32mm                               |
| Width to the wall | 40mm                               |
| Finish            | Polished satin 304 stainless steel |
| Norms             | CE                                 |
| Warranty          | <b>30</b> <sup>#</sup>             |