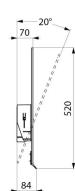

6mm thick safety glass mirror.

Mirror dimensions: 500 x 600mm.

Can be tilted up to 20°.

Tilting mirror with 30-year warranty.

## **TECHNICAL CHARACTERISTICS**

Tilting mirror with tab handle - Ref. 510202N

| Height            | 500mm                 |
|-------------------|-----------------------|
| Depth             | 84mm                  |
| Width             | 600mm                 |
| Width to the wall | 70mm and 20° tilt     |
| Thickness         | 6mm                   |
|                   |                       |
| Finish            | Bright white HR Nylon |
| Finish Norms      | Bright white HR Nylon |