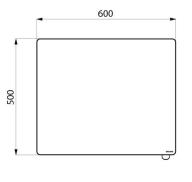

6mm thick safety glass mirror.

Mirror dimensions: 500 x 600mm.

Can be tilted up to 20°.

Tilting mirror with 30-year warranty.

## **TECHNICAL CHARACTERISTICS**

Tilting mirror with tab handle - Ref. 510202N

| Height            | 500mm                 |
|-------------------|-----------------------|
| Depth             | 84mm                  |
| Width             | 600mm                 |
| Width to the wall | 70mm and 20° tilt     |
| Thickness         | 6mm                   |
|                   |                       |
| Finish            | Bright white HR Nylon |
| Finish Norms      | Bright white HR Nylon |