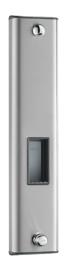

## **DESCRIPTION**

TEMPOMIX time flow shower panel - Ref. 790214

Time flow shower panel with fixed shower head:

Large model satin stainless steel panel for wall-mounted, exposed installation. Concealed inlet via flexibles M½".

TEMPOMIX shower mixer with adjustable maximum temperature limiter. Soft-touch operation.

Time flow ~30 seconds.

Flow rate 6 lpm at 3 bar.

Chrome-plated, tamperproof, scale-resistant, fixed, ROUND shower head with automatic flow rate regulation.

Integrated soap dish.

Concealed fixings.

Filters and non-return valves.

Stopcocks.

Shower panel suitable for people with reduced mobility.

30-year warranty.