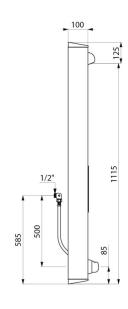

## **TECHNICAL CHARACTERISTICS**

TEMPOMIX time flow shower panel - Ref. 790214

| Connector  | M½"             |
|------------|-----------------|
| Technology | Time flow       |
| Height     | 1,220mm         |
| Depth      | 100mm           |
| Width      | 250mm           |
| Flow rate  | 6 lpm           |
| Finish     | Stainless steel |
| Norms      | ACS 🗓 🔘         |
| Warranty   | 30 g            |
|            |                 |