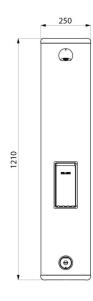

## **TECHNICAL CHARACTERISTICS**

TEMPOMIX time flow shower panel - Ref. 790214

| Connector  | M½"             |
|------------|-----------------|
| Technology | Time flow       |
| Height     | 1,220mm         |
| Depth      | 100mm           |
| Width      | 250mm           |
| Flow rate  | 6 lpm           |
| Finish     | Stainless steel |
| Norms      | ACS 🗓 🔘         |
| Warranty   | 30 g            |
|            |                 |