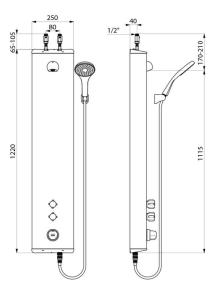

## **TECHNICAL CHARACTERISTICS**

| SECURITHERM dual control shower panel - Ref. 792344 |                 |
|-----------------------------------------------------|-----------------|
| Connector                                           | M½"             |
| Technology                                          | Non-time flow   |
| Height                                              | 1,220mm         |
| Depth                                               | 100mm           |
| Width                                               | 250mm           |
| Flow rate                                           | 6 lpm           |
| Temperature limiter                                 | Thermostatic    |
| Finish                                              | Stainless steel |
| Norms                                               | ACS STF         |
|                                                     | 00*             |