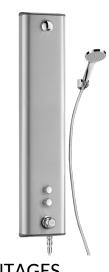

#### SECURITHERM dual control shower panel - Ref. 792344

Dual control thermostatic shower panel with handset: Large model satin stainless steel shower panel for wall-mounted, exposed installation. Top inlet via in-line stopcocks M<sup>1</sup>/<sub>2</sub>". SECURITHERM thermostatic shower mixer. Adjustable temperature control from cold water up to 38°C with 1st limiter set at 38°C and 2nd limiter set at 41°C. Anti-scalding failsafe: automatic shut-off if cold water fails. Anti-cold showers function: automatic shut-off if hot water fails. Chrome-plated, tamperproof, scale-resistant, fixed, ROUND shower head with automatic flow rate regulation set at 6 lpm at 3 bar. Handset with removable flexible via rapid push-fit STOP connector, wall support supplied. Non-time flow valves control fixed ROUND shower head and handset with flexible. Thermal shocks are possible. Concealed fixings. Filters and non-return valves. Shower panel suitable for people with reduced mobility. 30-year warranty.