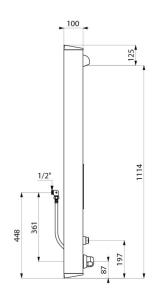

## TECHNICAL CHARACTERISTICS

SECURITHERM time flow shower panel - Ref. 792314

| Connector           | M1/2"           |
|---------------------|-----------------|
| Technology          | Time flow       |
| Height              | 1220mm          |
| Depth               | 100mm           |
| Width               | 250mm           |
| Flow rate           | 6 lpm           |
| Temperature limiter | Thermostatic    |
| Finish              | Stainless steel |
| Norms               | ACS 🕚 👪         |
| Warranty            | 30g             |