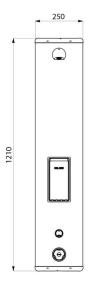

## TECHNICAL CHARACTERISTICS

SECURITHERM time flow shower panel - Ref. 792314

| Connector           | M1/2"           |
|---------------------|-----------------|
| Technology          | Time flow       |
| Height              | 1220mm          |
| Depth               | 100mm           |
| Width               | 250mm           |
| Flow rate           | 6 lpm           |
| Temperature limiter | Thermostatic    |
| Finish              | Stainless steel |
| Norms               | ACS 🕚 👪         |
| Warranty            | 30g             |