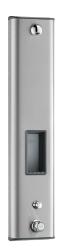

## **DESCRIPTION**

SECURITHERM time flow shower panel - Ref. 792314

Thermostatic time flow shower panel:

Large model satin stainless steel shower panel for wall-mounted, exposed installation.

Concealed inlet via flexibles M½".

SECURITHERM thermostatic shower mixer.

Adjustable temperature control from cold water up to 38°C with 1st limiter set at 38°C and 2nd limiter set at 41°C.

Anti-scalding failsafe: automatic shut-off if cold water fails.

Anti-cold showers function: automatic shut-off if hot water fails.

Thermal shocks are possible.

Soft-touch operation.

Chrome-plated, tamper proof, scale-resistant, fixed, ROUND shower head with automatic flow rate regulation.

Time flow ~30 seconds.

Flow rate 6 lpm at 3 bar.

Integrated soap dish.

M½" stopcocks.

Concealed fixings.

Filters and non-return valves.

Shower panel suitable for people with reduced mobility.

30-year warranty.