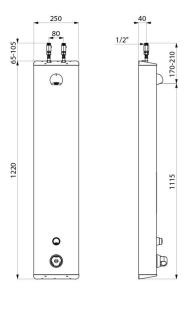

## **TECHNICAL CHARACTERISTICS**

SECURITHERM time flow shower panel - Ref. 792303

| Connector           | M½"             |
|---------------------|-----------------|
| Technology          | Time flow       |
| Height              | 1,220mm         |
| Depth               | 100mm           |
| Width               | 250mm           |
| Flow rate           | 6 lpm           |
| Temperature limiter | Thermostatic    |
| Finish              | Stainless steel |
| Norms               | ACS STF ( B     |
| Warranty            | 30 g            |