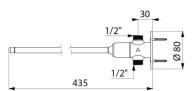

## TECHNICAL CHARACTERISTICS

| TEMPOGENOU time flow tap - Ref. 735400 |                  |
|----------------------------------------|------------------|
| Connector                              | M½"              |
| Technology                             | Time flow        |
| Length                                 | 435mm            |
| Flow rate                              | 3 lpm            |
| Norms                                  |                  |
| Warranty                               | 3000<br>WARRANTY |
| Repairability                          | REPARABILITY     |