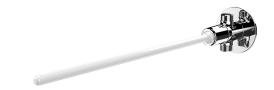

## **TEMPOGENOU** time flow tap

Ref. 735400

Knee-operated

## DESCRIPTION TEMPOGENOU time flow tap - Ref. 735400 Knee-operated time flow basin valve: Time flow ~7 seconds. Flow rate pre-set at 3 lpm at 3 bar, can be adjusted from 1.4 to 6 lpm. Reinforced control lever.

Reinforced control lever. Brass wall plate with reinforced fixing via 4 stainless steel screws. Cold or mixed water supply. Chrome-plated brass body M½". Straight model for in-line. 30-year warranty.