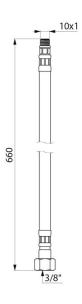

## F3/8" PEX flexible hoses

Ref. FLEXPEX4

M10x1, L. 660mm

## **TECHNICAL CHARACTERISTICS**

F3/8" PEX flexible hoses - Ref. FLEXPEX4

| Connector | F3/8"                   |
|-----------|-------------------------|
| Length    | 660mm                   |
| Finish    | Braided stainless steel |